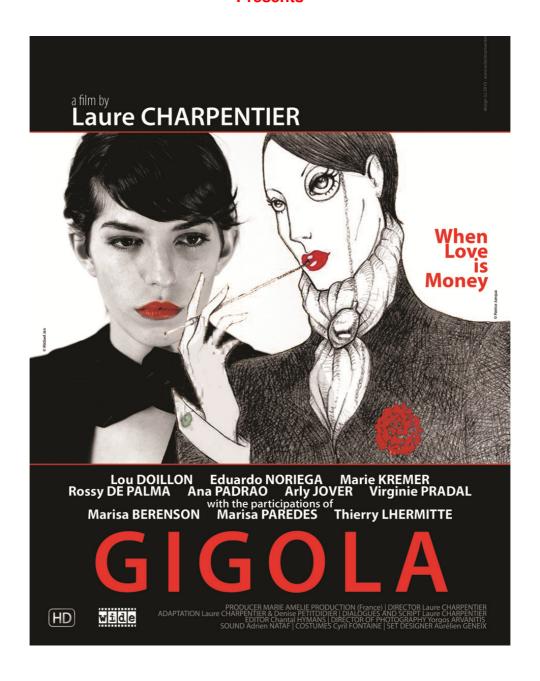

### **Presents**

A Drama based on the novel by Laure Charpentier

35 mm & HD 102 min

Wide Management

#### **SYNOPSIS**

George, a charismatic and adventurous young woman, born from an old, catholic family, falls in love, in her teens, with a female teacher named Sybil. Devastated by her lover's eventual suicide, some years later, George embarks on an exciting and reckless journey to the depths of Pigalle's nightlife, circa 1960. After an encounter with a very wealthy, still attractive, but older woman, Odete, who offers her money and gifts in return for sexual favours, George becomes Gigola, a kind of gigolo for women only.

## **CAST**

Lou DOILLON Eduardo NORIEGA Marie KREMER Rossy DE PALMA Ana PADRAO Arly JOVER Virginie PRADAL Gigola Tony Cora Dominique Alice / Sybil Johanne Dolly

with the participation of

Marisa BERENSON Marisa PAREDES Thierry LHERMITTE Solange Odette