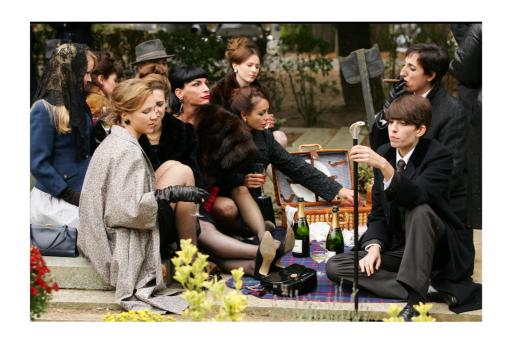

#### **SYNOPSIS**

George, a charismatic and adventurous young woman, born from an old, catholic family, falls in love, in her teens, with a female teacher named Sybil. Devastated by her lover's eventual suicide, some years later, George embarks on an exciting and reckless journey to the depths of Pigalle's nightlife, circa 1960. After an encounter with a very wealthy, still attractive, but older woman, Odete, who offers her money and gifts in return for sexual favours, George becomes Gigola, a kind of gigolo for women only.